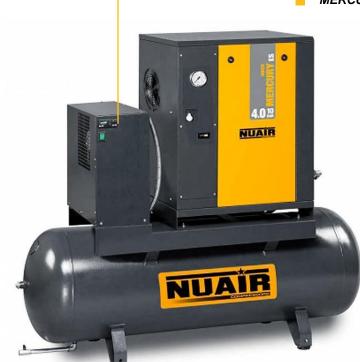

## MERCURY TRONIC Belt driven rotary screw compressors

The ETMII electronic controller display indicates: working pressure, load/working hours, empty/full status, oil temperature.

MERCURY Tronic 5.5-10-270 ES

| ELECTRONIC                   | Code          | Tank<br>capacity | Motor<br>power |     | Air outflow rate |      |                                             | Working<br>pressure |        | Noise<br>level | Connec-<br>tion | Net<br>weight |     | Net<br>dimensions |
|------------------------------|---------------|------------------|----------------|-----|------------------|------|---------------------------------------------|---------------------|--------|----------------|-----------------|---------------|-----|-------------------|
| Model                        |               |                  |                |     |                  |      |                                             |                     |        |                |                 |               |     |                   |
|                              |               | L                | kW             | HP  | l/min.           | m³/h | c.f.m.                                      | bar                 | p.s.i. | dB(A)          | G               | kg            | lbs | L x W x H (cm)    |
| Floor mounted compressor     |               |                  |                |     |                  |      |                                             |                     |        |                |                 |               |     |                   |
| MERCURY Tronic 5.5-10-270 ES | V91J092N1N644 | 270              | 5.5            | 7.5 | 650              | 39   | 22.9                                        | 10                  | 145    | 64             | 1/2"            | 229           | 505 | 156 x 57 x 139    |
|                              |               |                  | P              |     |                  |      | Barry 11110-1110-1110-1110-1111-1111-1111-1 |                     |        |                |                 |               |     |                   |