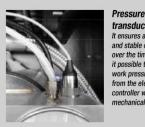

Air-ends are entirely designed and made in Italy, just as the intake regulator and separator block with minimum pressure valve.

transducer It ensures an optimal and stable operation over the time. It makes it possible to change the work pressure directly from the electronic controller without any mechanical intervention.