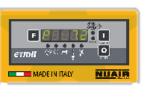

## MERCURY TRONIC Belt driven rotary screw compressors

The ETMII electronic controller display indicates: working pressure, load/working hours, empty/full status, oil temperature.

MERCURY Tronic 5.5-10-270 ES